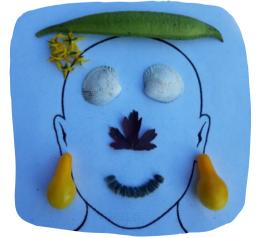

## NATURE FACES

You can use the blank face template or you can draw your own face outline. Or make a freeform face. The main thing is to have fun creating a face. Make any kind of face you like!

## DIRECTIONS

- Take a walk outside and see what you can gather for your face. As you are collecting, think about the features you want to include like eyes, nose, mouth, ears, hat, necklace, earrings, eyebrows, etc.
- Begin arranging your materials until you come up with a face you like. Don't worry if you have to go find more materials.
- You can glue your face in place if you like or you can take them off and start again.
- Have fun!