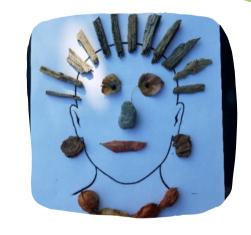

## NATURE FACES

You can use the blank face template or you can draw your own face outline. Or make a freeform face. The main thing is to have fun creating a face. Make any kind of face you like!

## DIRECTIONS

- Take a walk outside and see what you can gather for your face. As you are collecting, think about the features you want to include like eyes, nose, mouth, ears, hat, necklace, earrings, eyebrows, etc.
- Begin arranging your materials until you come up with a face you like. Don't worry if you have to go find more materials.
- You can glue your face in place if you like or you can take them off and start again.
- Have fun!